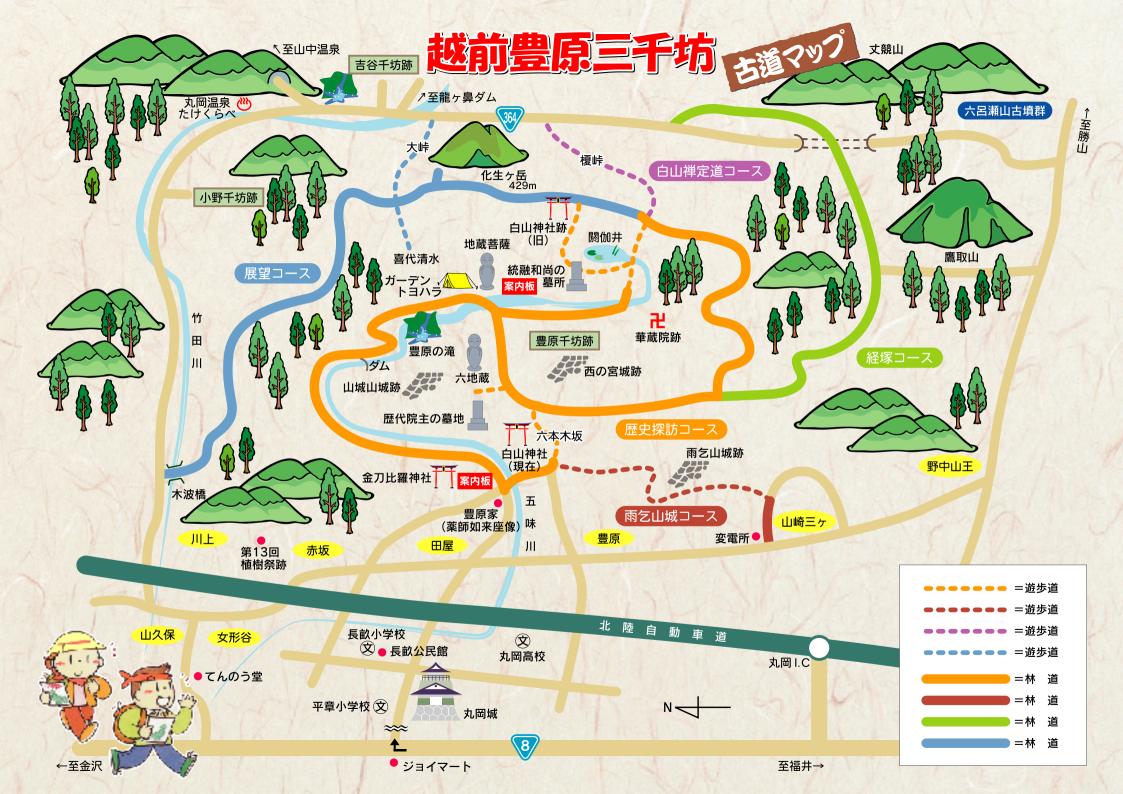

# 越前豊原古道散策コース

#### 歴史探訪コース

緑の木立の中にあって一番史跡の多いコース。1300年 の歴史を持つ豊原寺の史跡が至る所にあり、見所の多いコ ース。

豊原寺の仏像、六地蔵、歴代院主の墓、西の宮城跡、古 い石垣、明治まであった寺跡華蔵院、閼伽井、泰澄大師の 開いた白山神社等がある。

田屋から約5キロ、2時間のコース。

#### 雨乞山城跡コース

初代の城主柴田勝豊が築いた城の3箇所あったその一つ。 六本木坂の登り口から右に折れ急な坂を登ると平らな所 が城跡らしい。

約1.5キロ、1時間のコース。

#### 経塚コース

史跡探訪コースから竹田にぬけるコース。最初に中世の 五輪塔、経塚がある。

コースの中ほどには鳴鹿地区に下る林道もあり、鷹取山 への散策もできる。

約7キロ、2時間のコース。

#### 白山禅定道コース

泰澄大師が開いた白山禅定道の一つ。丸岡から竹田口を 通り六本木坂、豊原寺、榎峠、竹田、吉谷千坊への禅定道。 約4キロ、1時間30分。

吉谷千坊までは、さらに、2キロ。

#### 展望コース

杉の木立の中の豊原寺を眼下に見下ろしながら進むと越 前平野が開けてくる。快晴の時などは日本海の青い海が見 える。

約8キロ、3時間コース。