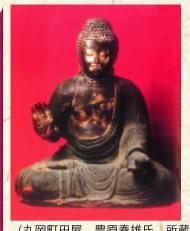

### 、○◇● /◇ のうねの郷づくり推進協議会

坂井市丸岡町 長畝公民館 TEL·FAX (0776)66-7446

豊原寺の仏像で、 穏やかな表情、衣文 の彫りも浅くゆった りとしている平安後 期の作である。螺髪 が比較的大きく、両 脚部の衣文の表現な ど独特の風情を感じ させる。

その他、六体の仏 像があり、見ごたえ がある。

(丸岡町田屋 豊原春雄氏 所蔵)

金刀比羅神社の 前を流れる井勝川 に沿って上ると、 近年造られた砂防 ダムがあり、その 水辺に落ちる滝が 豊原滝で、この道 は大正6年に完成 した。大正の頃は、