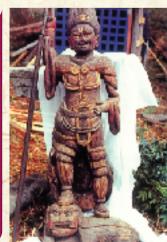

六本木坂を 登った左手に 村の墓地があ る。その奥に 豊原寺の歴代 院主の無縫塔 が一列に並ん でいる。ほと んどが江戸時 代のもので、

主なものに豊原寺の再興に貢献した義融・具業和尚 の墓が建っている。

豊原寺の東方にあ る化生ケ岳山頂の小 堂に深沙大王立像が 安置されている。深 沙大王は深沙大将と 称し、仏の世界を守 る護法神である。

全国的に珍しい忿 怒像である。背板の 銘文より丸岡城の北 方守護神として、天 保8年に造像された 貴重な像である。