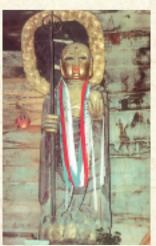

六本木坂を 登った左手に 村の墓地があ る。その奥に 豊原寺の歴代 院主の無縫塔 が一列に並ん でいる。ほと んどが江戸時 代のもので、

主なものに豊原寺の再興に貢献した義融・具業和尚 の墓が建っている。

豊原寺の東方にあ る化生ケ岳山頂の小 堂に深沙大王立像が 安置されている。深 沙大王は深沙大将と 称し、仏の世界を守 る護法神である。

全国的に珍しい忿 怒像である。背板の 銘文より丸岡城の北 方守護神として、天 保8年に造像された 貴重な像である。