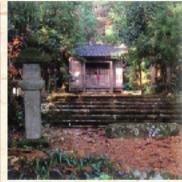

本殿前の大きな岩 は、豊原七木八石七 清水の一つで、牛岩

といわれ願をかけ満願になると岩が牛になると言う伝 説がある。

七木の一本、五葉の松がこの境内にあった。

昔は西の宮に あったが、明治 の末に白山神社 の境内に移転し た。延宝のころ 三十三ケ所観音 札所の十番霊場 となり、「紫の 雲のこちゐに豊

原寺閼伽の流れや薬なるらん」と御詠歌に歌われ多く の参拝者で賑わう。

六本木坂の石畳を登ってくると、村の入口の六地 蔵がある。人間界の六道を救う仏がまつってある。