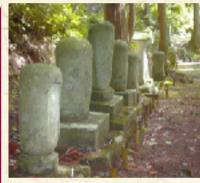

六本木坂を 登った左手に 村の墓地があ る。その奥に 豊原寺の歴代 院主の無縫塔 が一列に並ん でいる。ほと んどが江戸時 代のもので、

主なものに豊原寺の再興に貢献した義融・具業和尚 の墓が建っている。

豊原寺の東方にあ る化生ケ岳山頂の小 堂に深沙大王立像が 安置されている。深 沙大王は深沙大将と 称し、仏の世界を守 る護法神である。

全国的に珍しい忿 怒像である。背板の 銘文より丸岡城の北 方守護神として、天 保8年に造像された 貴重な像である。