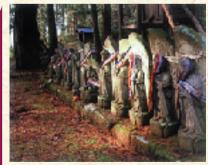

六本木坂を 登った左手に 村の墓地があ る。その奥に 豊原寺の歴代 院主の無縫塔 が一列に並ん でいる。ほと んどが江戸時 代のもので、

主なものに豊原寺の再興に貢献した義融・具業和尚 の墓が建っている。

豊原寺の東方にあ る化生ケ岳山頂の小 堂に深沙大王立像が 安置されている。深 沙大王は深沙大将と 称し、仏の世界を守 る護法神である。

全国的に珍しい忿 怒像である。背板の 銘文より丸岡城の北 方守護神として、天 保8年に造像された 貴重な像である。