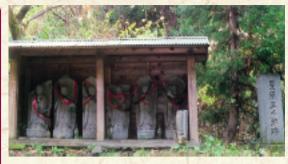

### 、○◇● /◇ のうねの郷づくり推進協議会

坂井市丸岡町 長畝公民館 TEL·FAX (0776)66-7446

豊原寺の仏像で、 穏やかな表情、衣文 の彫りも浅くゆった りとしている平安後 期の作である。螺髪 が比較的大きく、両 脚部の衣文の表現な ど独特の風情を感じ させる。

その他、六体の仏 像があり、見ごたえ がある。

(丸岡町田屋 豊原春雄氏 所蔵)

金刀比羅神社の 前を流れる井勝川 に沿って上ると、 近年造られた砂防 ダムがあり、その 水辺に落ちる滝が 豊原滝で、この道 は大正6年に完成 した。大正の頃は、