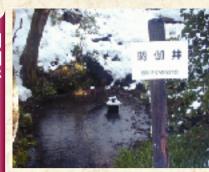

豊原寺縁起に よれば、泰澄大 師が越知山から 東北の方角に紫 雲がたなびいて いる所を見つけ 天女の導きによ ってこの霊泉に 至り、ここに草

庵を建てたと言う泉が閼伽井である。閼伽とは仏に供 える香水のことで、薬師講の参詣者に加持香水として 一滴ずつ与えたのであろうか。

閼伽井も七清水の一つ。

白山の神には三体 あって「白山三所権 現しと言い本尊に十 一面観音、聖観音、 阿弥陀如来がある。 この白山神社のある 所を権現山と言う。