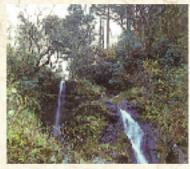

### 、○◇● /◇ のうねの郷づくり推進協議会

坂井市丸岡町 長畝公民館 TEL·FAX (0776)66-7446

豊原寺の仏像で、 穏やかな表情、衣文 の彫りも浅くゆった りとしている平安後 期の作である。螺髪 が比較的大きく、両 脚部の衣文の表現な ど独特の風情を感じ させる。

その他、六体の仏 像があり、見ごたえ がある。

(丸岡町田屋 豊原春雄氏 所蔵)

金刀比羅神社の 前を流れる井勝川 に沿って上ると、 近年造られた砂防 ダムがあり、その 水辺に落ちる滝が 豊原滝で、この道 は大正6年に完成 した。大正の頃は、

滝に打たれ涼を求めて多くの人が集まり、滝壷の前に は露店が立ち賑わった。左にある滝の中ほどには仏が 彫ってあり、昔は修行の場であったのであろう。

元豊原村の入口にある 地蔵堂がある。中に安置 してある金箔塗りの地蔵 菩薩像をよく見るといた る所に朱書きの法名が書 かれている。特に童子、 童女などの名が目につく。 おそらく天保の飢饉で亡 くなった村人を供養する ために造られたと思われ る。

この像は、統融和尚の 作といわれている。